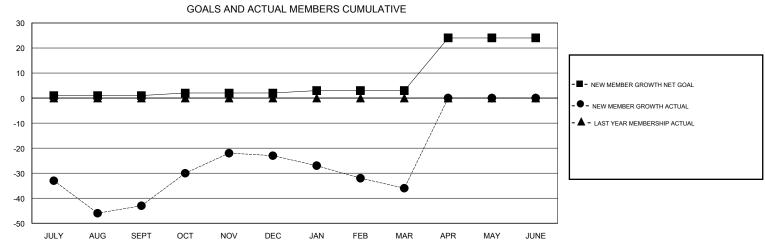

## District 13 OH1

Results as of: 3/31/2017

| DROPPED CLUBS: 0  DROPPED MEMBERS |          | 35 CLUBS OF 60 ADDED 1 OR MORE NEW MEMBERS | GENDER DISTRIB  MALE  FEMALE       | UTION<br>1,353 (79.08%)<br>358 (20.92%) |     |
|-----------------------------------|----------|--------------------------------------------|------------------------------------|-----------------------------------------|-----|
| DECEASED                          | 25       | CLICK HERE FOR CHAIL ATIVE                 | TOTAL FAMILY UNIT MEMBERS          |                                         | 280 |
| CLUB CANCELLED OTHER              | 0<br>130 | CLICK HERE FOR CUMULATIVE MEMBERSHIP DATA  | FAMILY MEMBERS PAYING HALF<br>DUES |                                         | 143 |
| TOTAL                             | 155      |                                            |                                    |                                         |     |