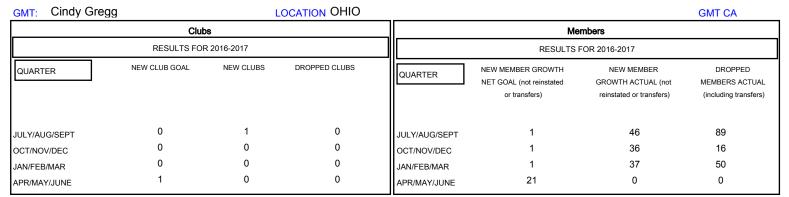

## District 13 OH1

Results as of: 3/31/2017

| DROPPED CLUBS: 0  DROPPED MEMBERS |          | 35 CLUBS OF 60 ADDED 1 OR MORE NEW MEMBERS | GENDER DISTRIB  MALE  FEMALE       | UTION<br>1,353 (79.08%)<br>358 (20.92%) |     |
|-----------------------------------|----------|--------------------------------------------|------------------------------------|-----------------------------------------|-----|
| DECEASED                          | 25       | CLICK HERE FOR CHAIL ATIVE                 | TOTAL FAMILY UNIT MEMBERS          |                                         | 280 |
| CLUB CANCELLED OTHER              | 0<br>130 | CLICK HERE FOR CUMULATIVE MEMBERSHIP DATA  | FAMILY MEMBERS PAYING HALF<br>DUES |                                         | 143 |
| TOTAL                             | 155      |                                            |                                    |                                         |     |